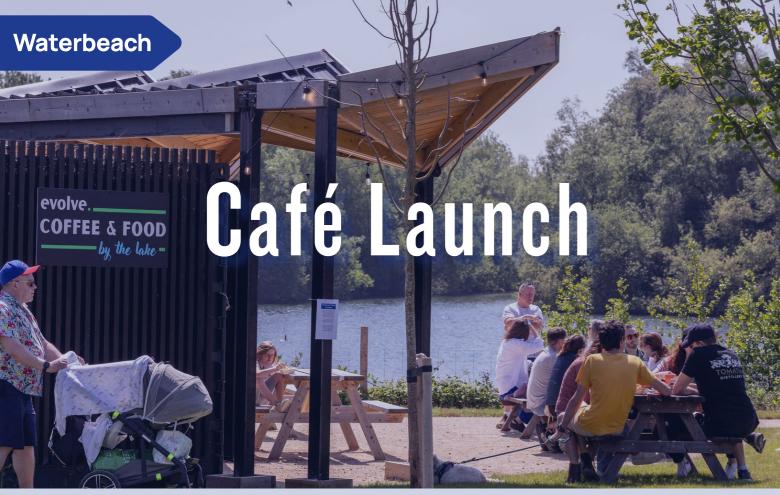

To support recreational activities at Waterbeach – including organised water sports, the lake leisure loop and Wild Woods play area - a new café kiosk with seating and a large awning acting as a sunshade and shelter from rain was established lake.

Evolve, which owns and operates a coffee shop and bar in Cambridge Innovation Park in Waterbeach, is running the café kiosk, which alongside a variety of hot and cold drinks, serves a delicious array of hot food including paninis, baps, jacket potatoes, pasties and soup as well as sandwiches, cakes, ice-cream and snacks.

With stunning lakeside views and open space to run around it's the perfect setting for a refreshment break surrounded by nature. The café is only a two minute walk from Wild Woods play area, which has lots of seating and picnic benches for those wanting to take their drinks and refreshments to go.