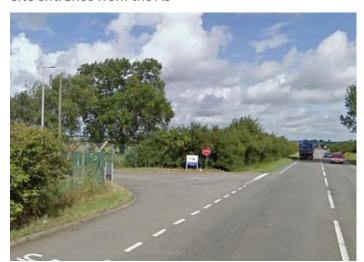

# RadioStation Rugby

Site entrance from the A5

#### **Entrance**

The turning for the C station is along the A5 on the left, approximately 1km from the second roundabout.

There is a telephone at the gate to call for the gates to be opened. Once through, the road takes you all the way up to the C-Station building and there is ample parking to the right of the building.