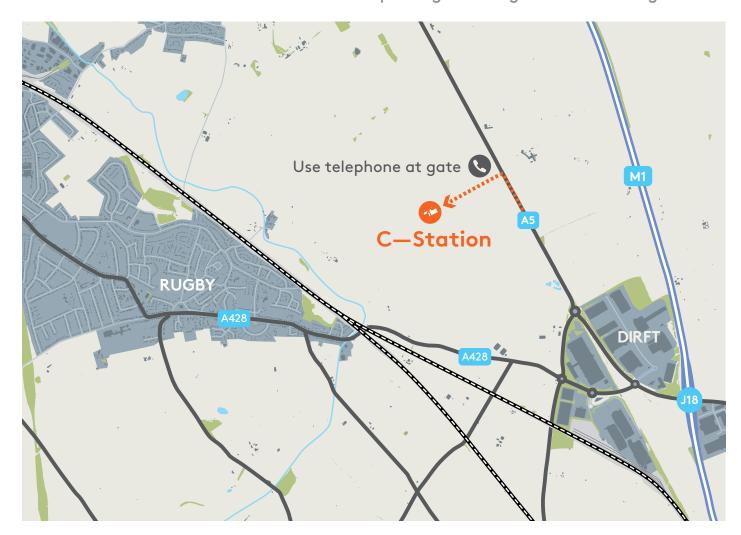

## Directions to the C-Station SatNav Postcode: CV23 0AS

### Directions from the south

If travelling from London/the south, it is best to travel along the M1 and turn off at junction 18, take the first exit once off the motorway and follow signs for the A5 north over two roundabouts.

#### Directions from the north

If travelling from the north, it is best to travel along the M1 and turn off at junction 18, take the third exit once off the motorway and follow signs for the A5 north over two roundabouts.

#### **Entrance**

The turning for the C station is along the A5 on the left, approximately 1km from the second roundabout.

There is a telephone at the gate to call for the gates to be opened. Once through, the road takes you all the way up to the C-Station building and there is ample parking to the right of the building.